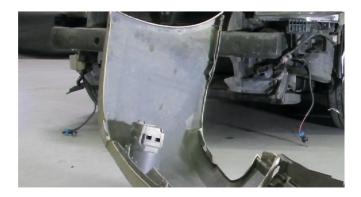

4) Remove [5x] Plastic Retainers securing bumper fascia to body. (Bumper removed for illustration purposes)

5) Remove the fog light bulb sockets or disconnect the fog light harness [if equipped]. (Bumper removed for illustration purposes)

6) Remove the bumper fascia and set it aside.

7) Remove [4x] 10mm Bolts securing headlight.

8) Unseat the OEM headlight.

9) Disconnet the headlight by removing all bulb sockets from the OEM headlight, then remove the OEM headlight assembly and set it aside.