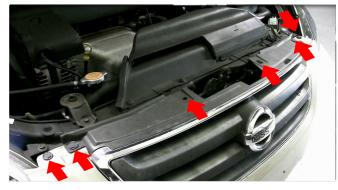

15) Reinstall [5x] Plastic Retainers securing under side of bumper fascia to the body. (Bumper shown removed for illustration purposes)

16) Reinstall [6x] Plastic Retainers along grille/upper edge of bumper fascia.