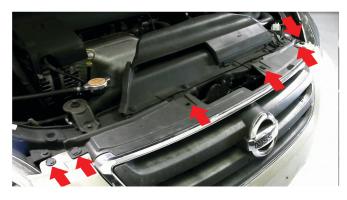

15) Reinstall [5x] Plastic Retainers securing under side of bumper fascia to the body. (Bumper shown removed for illustration purposes)

16) Reinstall [6x] Plastic Retainers along grille/upper edge of bumper fascia.