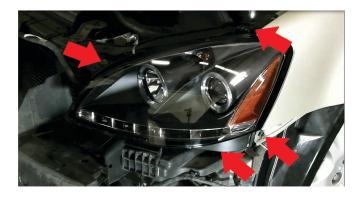

6) Remove the bumper fascia and set it aside.

7) Remove [4x] 10mm Bolts securing headlight.

8) Unseat the OEM headlight.

9) Disconnet the headlight by removing all bulb sockets from the OEM headlight, then remove the OEM headlight assembly and set it aside.

10) Install all bulb sockets into the new SPYDER headlight, then seat the SPYDER headlight after connecting it to the wiring harness.

11) Install [4x] 10mm Bolts to mount and secure SPYDER headlight.

12) Re-Seat the front bumper fascia.