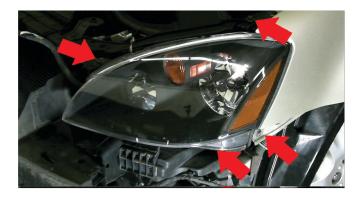

6) Remove the bumper fascia and set it aside.

7) Remove [4x] 10mm Bolts securing headlight.

8) Unseat the OEM headlight.

9) Disconnet the headlight by removing all bulb sockets from the OEM headlight, then remove the OEM headlight assembly and set it aside.

10) Install all bulb sockets into the new SPYDER headlight, then seat the SPYDER headlight after connecting it to the wiring harness.

11) Install [4x] 10mm Bolts to mount and secure SPYDER headlight.

12) Re-Seat the front bumper fascia.