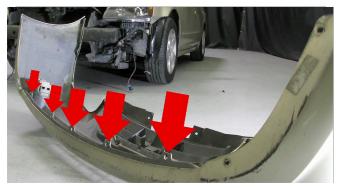

4) Remove [5x] Plastic Retainers securing bumper fascia to body. (Bumper removed for illustration purposes)

5) Remove the fog light bulb sockets or disconnect the fog light harness [if equipped]. (Bumper removed for illustration purposes)

6) Remove the bumper fascia and set it aside.

7) Remove [4x] 10mm Bolts securing headlight.

8) Unseat the OEM headlight.

9) Disconnet the headlight by removing all bulb sockets from the OEM headlight, then remove the OEM headlight assembly and set it aside.