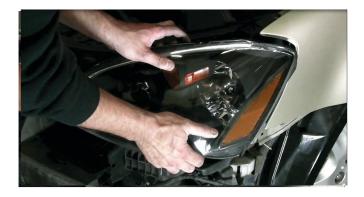

6) Remove the bumper fascia and set it aside.

7) Remove [4x] 10mm Bolts securing headlight.

8) Unseat the OEM headlight.

9) Disconnet the headlight by removing all bulb sockets from the OEM headlight, then remove the OEM headlight assembly and set it aside.