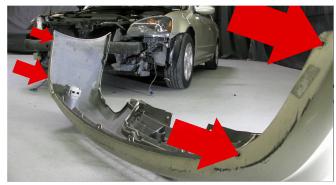

4) Remove [5x] Plastic Retainers securing bumper fascia to body. (Bumper removed for illustration purposes)

5) Remove the fog light bulb sockets or disconnect the fog light harness [if equipped]. (Bumper removed for illustration purposes)