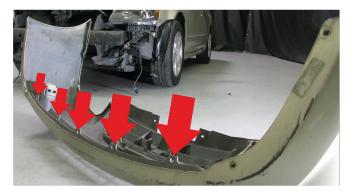

4) Remove [5x] Plastic Retainers securing bumper fascia to body. (Bumper removed for illustration purposes)

5) Remove the fog light bulb sockets or disconnect the fog light harness [if equipped]. (Bumper removed for illustration purposes)