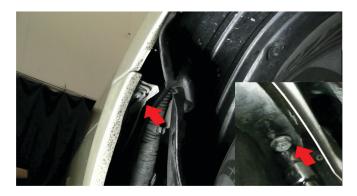

1) Remove [6x] Plastic Retainers.

2) Move to the wheel well. Remove [1x] Phillips Head Screw & [1x] 10mm Bolt securing the fender to the bumper fascia.

3) Remove [4x] 10mm Bolts Securing Underside of Bumper Fascia to body. (Bumper removed for illustration purposes)