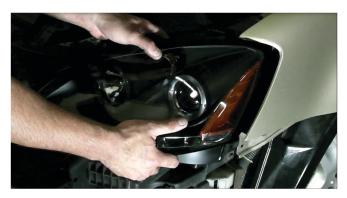

10) Install all bulb sockets into the new SPYDER headlight, then seat the SPYDER headlight after connecting it to the wiring harness.

11) Install [4x] 10mm Bolts to mount and secure SPYDER headlight.

12) Re-Seat the front bumper fascia.