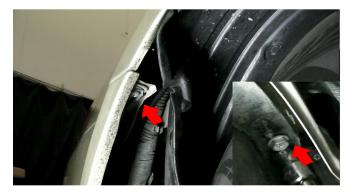

1) Remove [6x] Plastic Retainers.

2) Move to the wheel well. Remove [1x] Phillips Head Screw & [1x] 10mm Bolt securing the fender to the bumper fascia.

3) Remove [4x] 10mm Bolts Securing Underside of Bumper Fascia to body. (Bumper removed for illustration purposes)