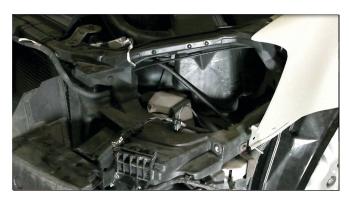

6) Remove the bumper fascia and set it aside.

7) Remove [4x] 10mm Bolts securing headlight.

8) Unseat the OEM headlight.

9) Disconnet the headlight by removing all bulb sockets from the OEM headlight, then remove the OEM headlight assembly and set it aside.