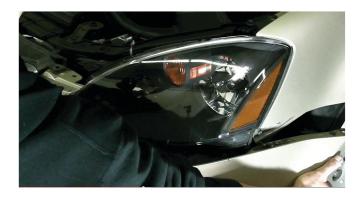

6) Remove the bumper fascia and set it aside.

7) Remove [4x] 10mm Bolts securing headlight.

8) Unseat the OEM headlight.

9) Disconnet the headlight by removing all bulb sockets from the OEM headlight, then remove the OEM headlight assembly and set it aside.

10) Install all bulb sockets into the new SPYDER headlight, then seat the SPYDER headlight after connecting it to the wiring harness.

11) Install [4x] 10mm Bolts to mount and secure SPYDER headlight.

12) Re-Seat the front bumper fascia.