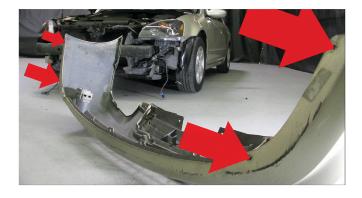

1) Remove [6x] Plastic Retainers.

2) Move to the wheel well. Remove [1x] Phillips Head Screw & [1x] 10mm Bolt securing the fender to the bumper fascia.

3) Remove [4x] 10mm Bolts Securing Underside of Bumper Fascia to body. (Bumper removed for illustration purposes)

4) Remove [5x] Plastic Retainers securing bumper fascia to body. (Bumper removed for illustration purposes)

5) Remove the fog light bulb sockets or disconnect the fog light harness [if equipped]. (Bumper removed for illustration purposes)